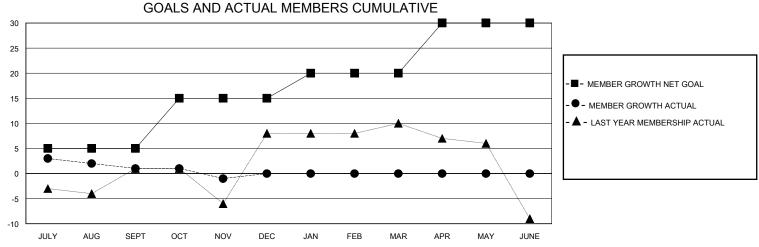

## MONTHLY MEMBERSHIP PROGRESS REPORT

District 132

| GMT:                        | LOCATION REPUBLIC OF NORTH MACEDONIA GMT CA |   |   |                               |    |    |   |         |
|-----------------------------|---------------------------------------------|---|---|-------------------------------|----|----|---|---------|
| Clubs RESULTS FOR 2023-2024 |                                             |   |   | Members RESULTS FOR 2023-2024 |    |    |   |         |
|                             |                                             |   |   |                               |    |    |   | QUARTER |
| JULY/AUG/SEPT               | 0                                           | 0 | 0 | JULY/AUG/SEPT                 | 5  | 15 | 4 |         |
| OCT/NOV/DEC                 | 0                                           | 0 | 0 | OCT/NOV/DEC                   | 10 | 4  | 6 |         |
| JAN/FEB/MAR                 | 1                                           | 0 | 0 | JAN/FEB/MAR                   | 5  | 0  | 0 |         |
| APR/MAY/JUNE                | 0                                           | 0 | 0 | APR/MAY/JUNE                  | 10 | 0  | 0 |         |