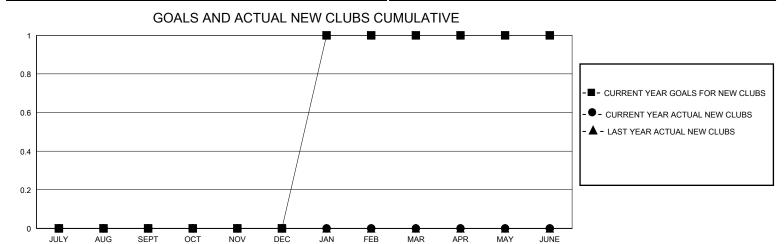

## MONTHLY MEMBERSHIP PROGRESS REPORT

District 132

| GMT:                        | LOCATION REPUBLIC OF NORTH MACEDONIA GMT CA |   |   |                               |    |    |   |         |
|-----------------------------|---------------------------------------------|---|---|-------------------------------|----|----|---|---------|
| Clubs RESULTS FOR 2023-2024 |                                             |   |   | Members RESULTS FOR 2023-2024 |    |    |   |         |
|                             |                                             |   |   |                               |    |    |   | QUARTER |
| JULY/AUG/SEPT               | 0                                           | 0 | 0 | JULY/AUG/SEPT                 | 5  | 15 | 4 |         |
| OCT/NOV/DEC                 | 0                                           | 0 | 0 | OCT/NOV/DEC                   | 10 | 4  | 6 |         |
| JAN/FEB/MAR                 | 1                                           | 0 | 0 | JAN/FEB/MAR                   | 5  | 0  | 0 |         |
| APR/MAY/JUNE                | 0                                           | 0 | 0 | APR/MAY/JUNE                  | 10 | 0  | 0 |         |